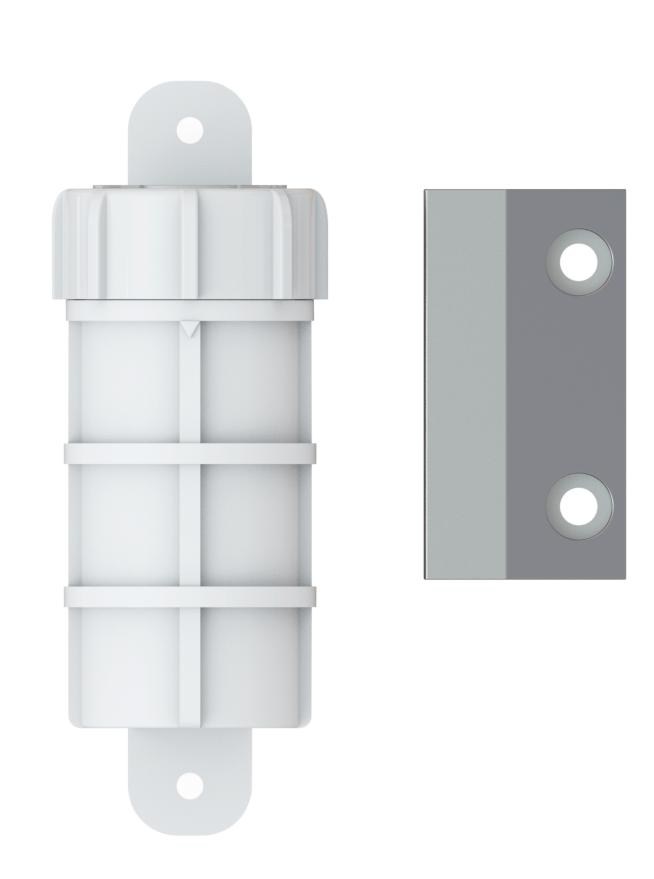

## TSDT1-B DOOR SENSOR

Not only telling the door status but also has a temperature sensor inside

- Compact Size
- Easy Installation
- Waterproof
- Firmware Over the Air
- BLE 5.0

## TSDT1-B DOOR SENSOR

| General Specifications             |                               |
|------------------------------------|-------------------------------|
| Model Name                         | TSDT1-B                       |
| Waterproof                         | IP67                          |
| Dimensions                         | 91.2mm*30.5mm*39.1mm          |
| Weight                             | 52g                           |
| Battery                            | Replaceable CR2 1000mAh       |
| Battery Life                       | 6 Years @ every 10s           |
| Transmission Range                 | Up to 300m (Open Field)       |
| Power Output                       | +4 dBm                        |
| Temp Environment(for Battery Only) | -30°C ~ +60°C (-22°F ~ 140°F) |
| Operating Temperature              | -40°C ~ +85°C (-40°F ~ 185°F) |
| Build-in Temp Sensor Accuracy      | ±3°C                          |