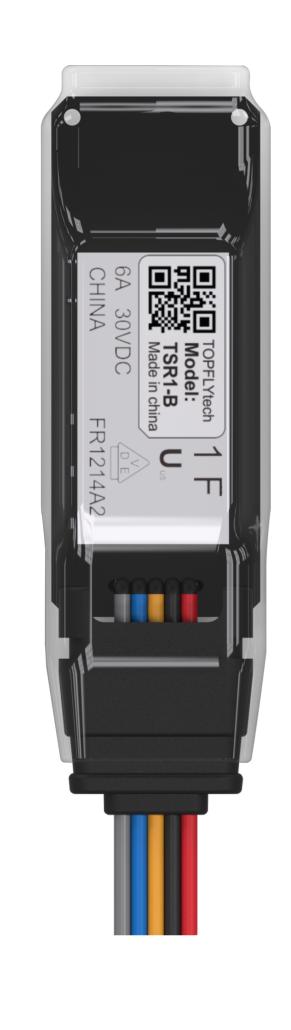

## TSR1-B WIRELESS RELAY

Professional Wireless BLE 5.0 Relay for Wide Ranging Applications

- Compact Size
- Easy Installation
- BLE/Remote Control
- Firmware Over the Air
- **★** BLE 5.0
- Heavy Load-carrying ability
- **IP65**

## TSR1-B WIRELESS RELAY

| General Specifications |                               |
|------------------------|-------------------------------|
| Model Name             | TSR1-B                        |
| Dimensions             | 21mm*51mm*10mm                |
| Waterproof             | IP65                          |
| Weight                 | 20g±1g                        |
| Operating Voltage      | DC 7V~32V                     |
| Standby Current        | < 1 mA @ 12V&24V              |
| Trigger Current        | 17 mA@12V / 10 mA@24V         |
| Maximum Load Current   | 6A @ 250V AC / 6A @ 30V DC    |
| The Max Switch Voltage | 400VAC/125VDC                 |
| The Max Switch Current | 6A                            |
| The Max Switch Power   | 1500VA/180W                   |
| Operating Temperature  | -40°C ~ +85°C (-40°F ~ 185°F) |
| Power Output           | +4 dBm                        |
| Transmission Range     | Up to 300m (Open Field)       |