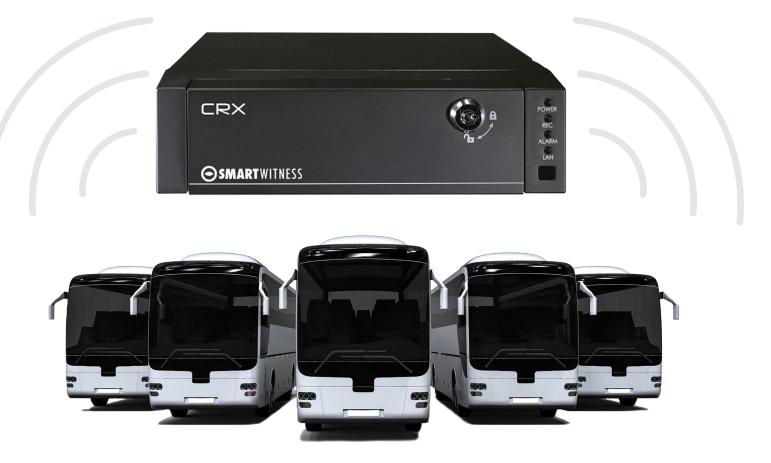

## PROFESSIONAL IN-VEHICLE CAMERA SYSTEMS COMMERCIAL FLEETS & BUSES

## FEATURES

- 8 Channel Video/4 Audio Recording
- Adjustable Resolution: 1920x1080(Full HD),1280x720(HD), 960x480, or 720x480
- GPS/GLONASS (1 Hz), G-Sensor (1 00Hz), Gyro-Sensor (1 00Hz) Recording
- Car Signal Recording (Left, Right, Brake, Reverse, Speed and RPM)
- 3G/LTE, Wi-Fi Module Interface : USB Type (Option)
- Compact but Powerful : 1 DIN Size 178mm (W) x 170mm (D) x 50mm (H)
- Advanced Server Software available for WiFi upload and Video/ Data Analysis
- REST / JSON API available for Telematics Integration
- Secure: Dual Key Lock, Password Protection, Video Encryption
- Supports both AHD and Analog Cameras
- Easy Installation: 8x Power Output for Cameras (12V)
- Built-in Power Supply with Configurable Shutdown Delay Time
- Up To 1TB HDD/SSD Storage with backup SD card storage